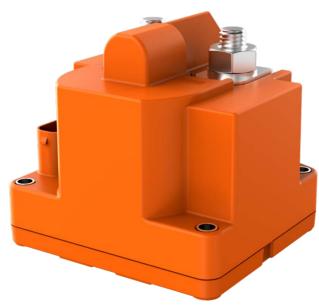

## The most powerful high voltage relay up to 1000 V

The **HVR10** is a hybrid and powerful high voltage relay in a compact design. It combines physical isolation of an electromechanical contact with the capabilities of ultramodern semi-conductor technology.

The hybrid, low arc switching system ensures repeated and reliable disconnection, even in the event of an overload, of up to 2 megawatts – 2,000 A/1,000 V. The **HVR10** withstands high short circuit currents up

to 5,000 A until the fast fuse trips. The fist-sized unit can switch and permanently process 300 A up to 50,000 times, low arc and low wear. The innovative self-monitoring function immediately signals critical operating conditions to the controlgear.