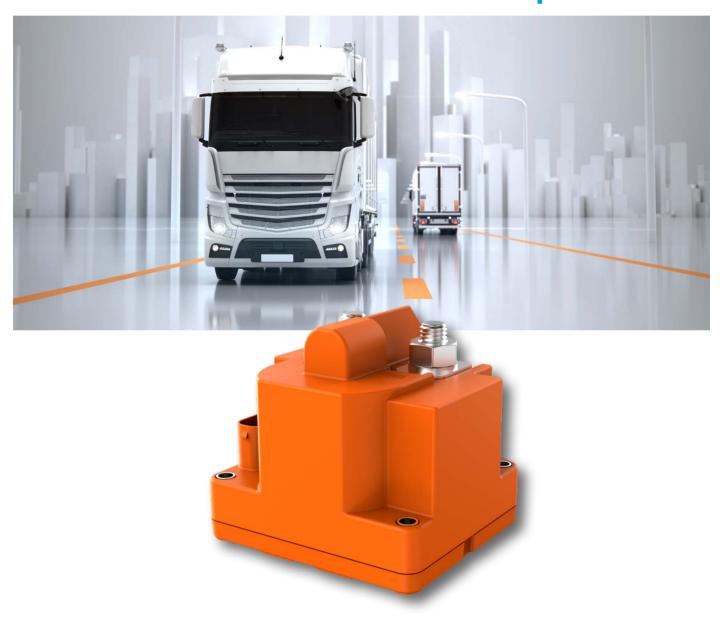

# HVR10 – high voltage relay up to 1000 V

For the electrified power train

## The most powerful high voltage relay up to 1000 V

The **HVR10** is a hybrid and powerful high voltage relay in a compact design. It combines physical isolation of an electromechanical contact with the capabilities of ultramodern semi-conductor technology.

#### Typical applications

- Buses, trucks, construction machinery and special vehicles with electrical power train
- Charging stations, power storage and main relays in the vehicle